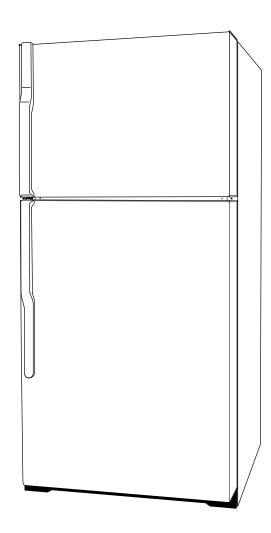

#### HTS18BCM—Hotpoint 17.92 Cu. Ft. Top-Freezer Refrigerator with Icemaker

#### **Features and Benefits**

- 17.92 cu. ft. Capacity (Fresh Food 12.89 cu. ft. / Freezer 5.03 cu. ft.)
- Equipped with Factory-Installed Automatic Icemaker
- 2 Full-Width Vegetable/Fruit Crispers
- 2 Adjustable Full-Width Wire Everwhite Fresh Food Cabinet Shelves
- 3 Fixed Fresh Food Door Shelves (2 with Gallon Storage)
- Dairy Compartment
- 1 Adjustable Full-Width Wire Everwhite Freezer Compartment Shelf
- Spill Proof Freezer Floor
- Ice Storage Bin
- 2 Fixed Freezer Door Shelves
- Deluxe Quiet Design
- Color-Matched Door Handles
- Model HTS18BCMWW-White on white